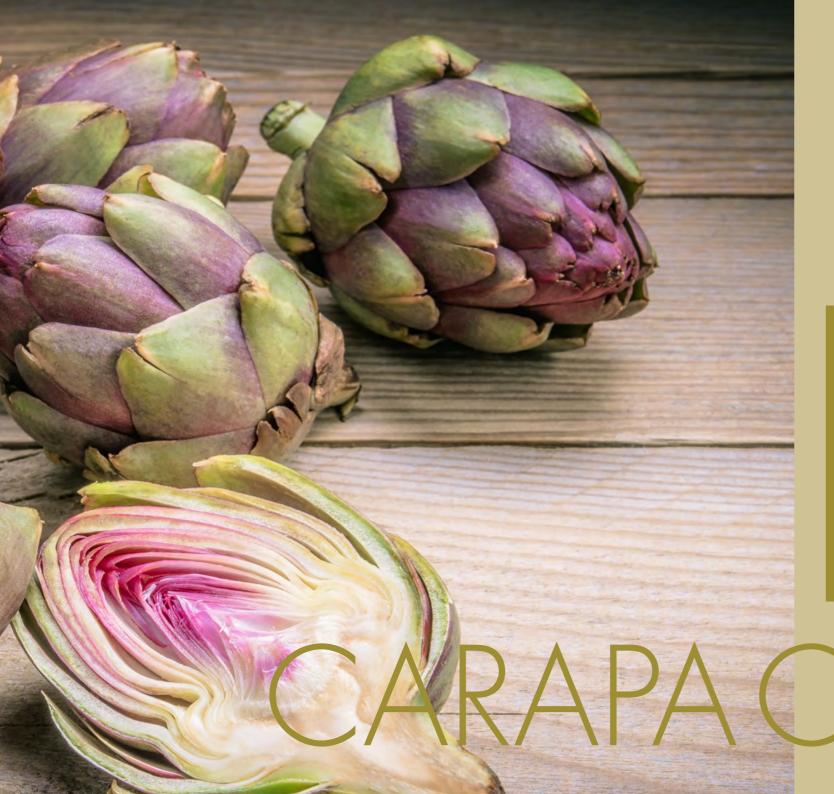

#### VENEER LIGHTWEIGHT PANELS

CARAPACE are ultralight decorative panels for premium interiors.

Especially suited to mobile interiors, where lightweighting is a must, including boats and aircraft. These panels come in a choice of veneer skins.