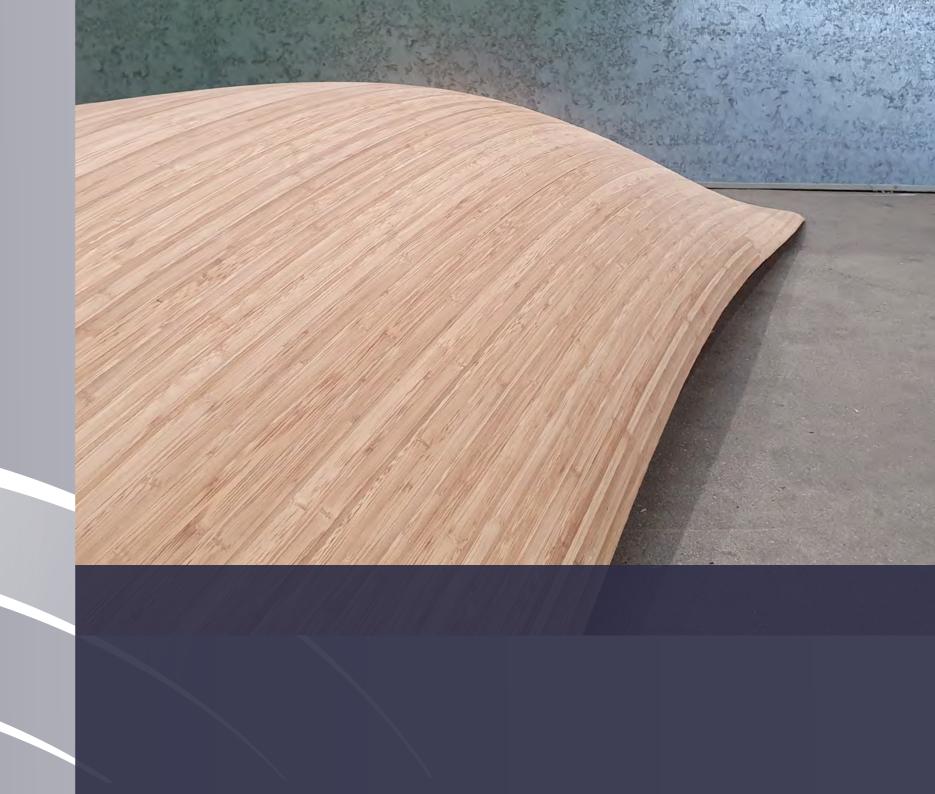

#### CURVED CROSS LAMINATED TIMBER PANELS

built up of thin planks of wood, our COPPICE panels are laminated together using biobased adhesive. They are shaped in a cold-forming process directly on our adaptive nould. The thickness of the panels are tailored for their end-use.

COPPICE panels are perfect for luxurious free-form creations. The surface layers can have special patterns for a truly unique look.