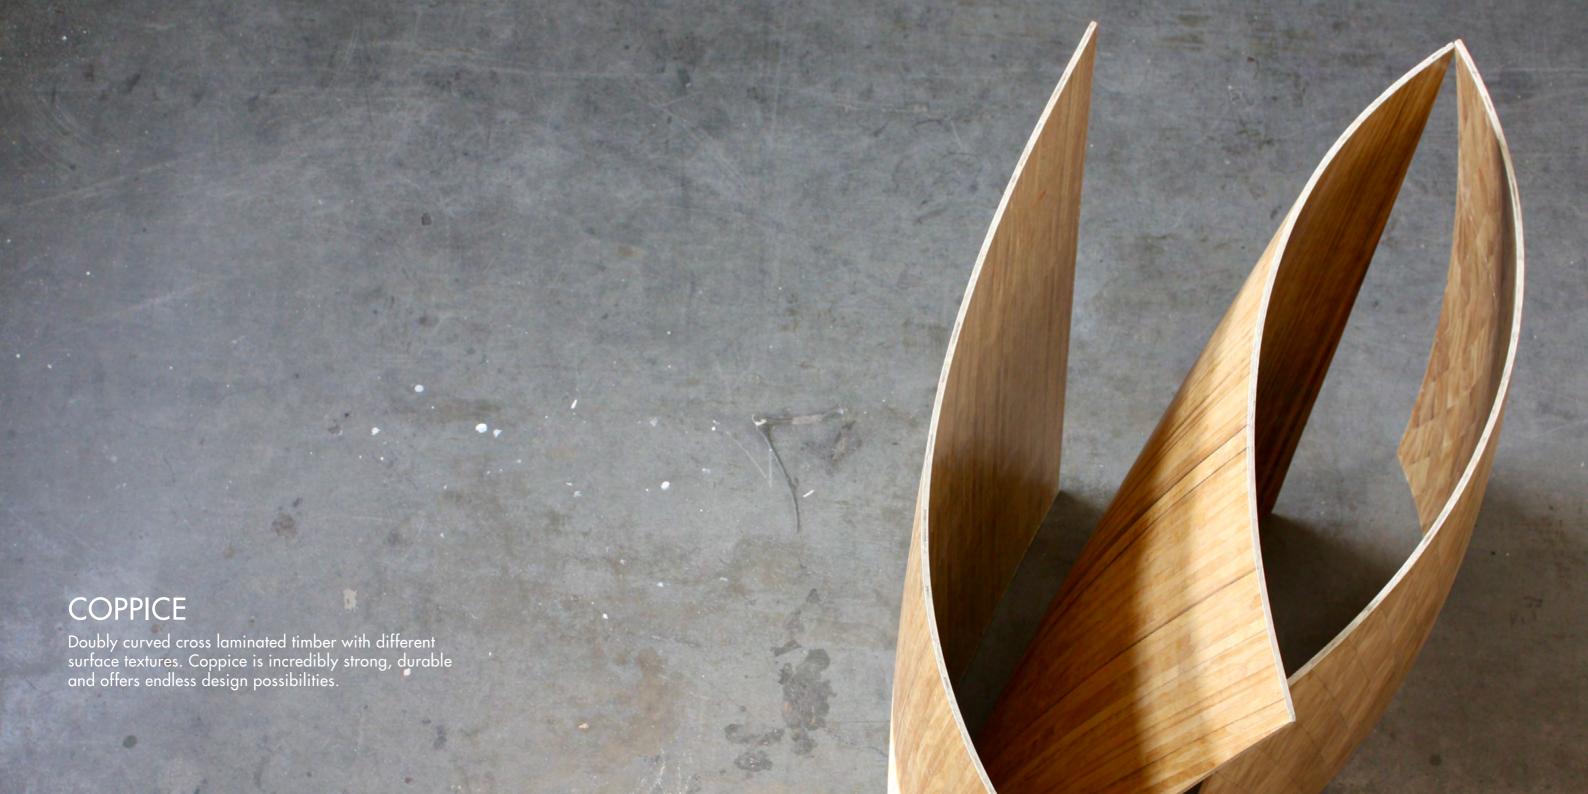

#### CURVED CROSS LAMINATED TIMBER PANELS

built up of thin planks of wood, our COPPICE panels are laminated together using biobased adhesive. They are shaped in a cold-forming process directly on our adaptive nould. The thickness of the panels are tailored for their end-use.

COPPICE panels are perfect for luxurious free-form creations. The surface layers can have special patterns for a truly unique look.