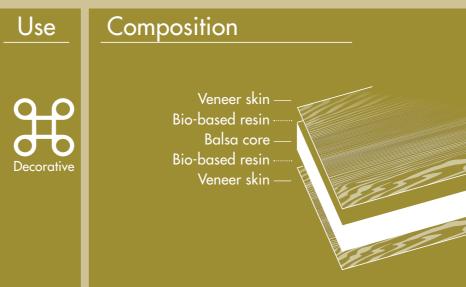

#### VENEER LIGHTWEIGHT PANELS

CARAPACE are ultralight decorative panels for premium interiors.

Especially suited to mobile interiors, where lightweighting is a must, including boats and aircraft. These panels come in a choice of veneer skins.

The lightest strongest curved wood solution