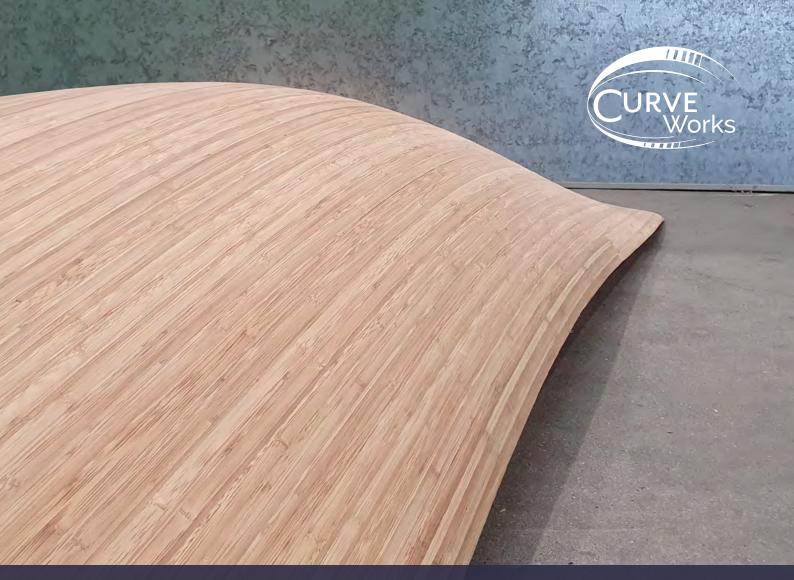

#### CURVED CROSS LAMINATED TIMBER PANELS

built up of thin planks of wood, our COPPICE panels are laminated together using biobased adhesive. They are shaped in a cold-forming process directly on our adaptive nould. The thickness of the panels are tailored for their end-use.

COPPICE panels are perfect for luxurious free-form creations. The surface layers can have special patterns for a truly unique look.