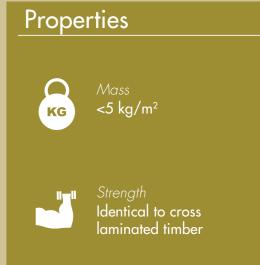

#### VENEER LIGHTWEIGHT PANELS

CARAPACE are ultralight decorative panels for premium interiors.

Especially suited to mobile interiors, where lightweighting is a must, including boats and aircraft. These panels come in a choice of veneer skins.

The lightest strongest curved wood solution