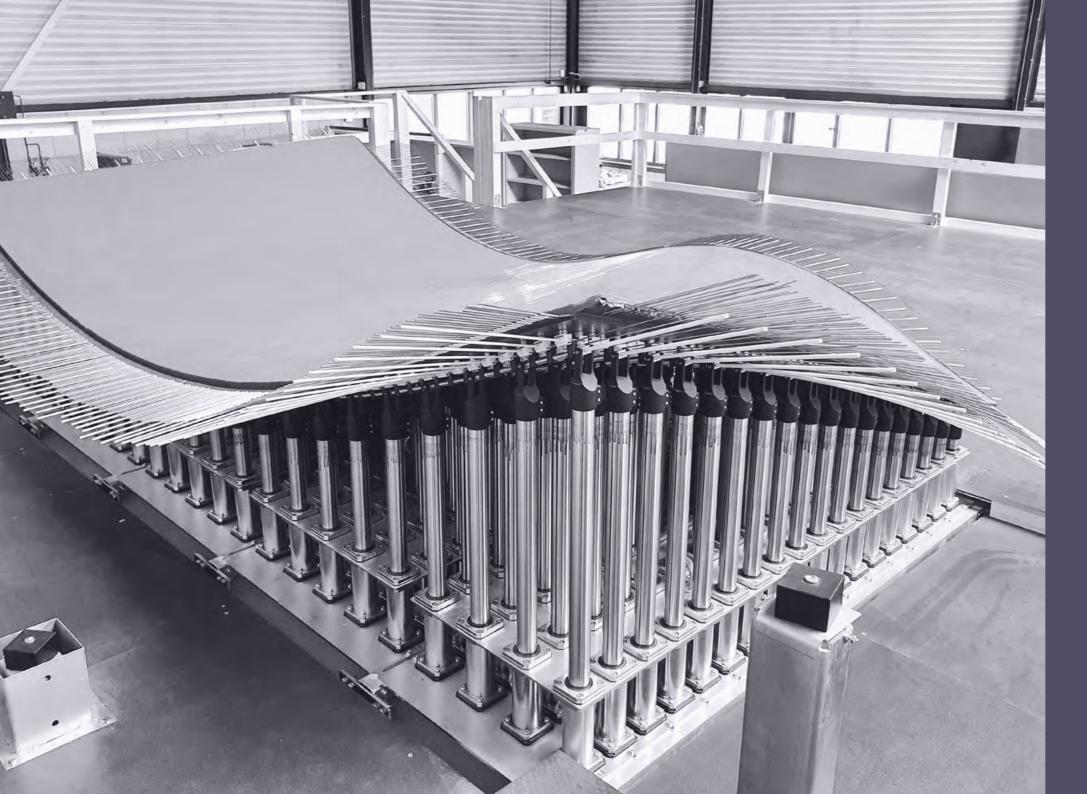

#### ADAPTIVE MOULD TECHNOLOGY

We take pride not only in our respectful choice of materials but also in our approach to responsible manufacturing.

Our solution is a CAD/CAM based system of adaptive mould technology coupled to state-of-the-art software. The software operated through Rhino3D lets the user create, check and select the shapes of the panels for manufacture. The panel information is sent to the adaptive mould which shapes itself in minutes to the desired shape. Production can begin.

This is its essential function, to be able to be reshaped and reused over and over again.

One mould, unlimited possibilities, no waste from tooling.